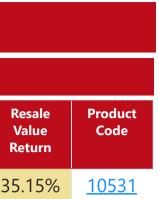

#### As of 2025-04-25

| Resale Value<br>Return | Product<br>Code |
|------------------------|-----------------|
| 29.32%                 | <u>10631</u>    |
| 21.97%                 | <u>10632</u>    |
| 21.42%                 | <u>10633</u>    |
| 35.10%                 | <u>10667</u>    |
| 21.55%                 | <u>10634</u>    |
| 33.06%                 | <u>10668</u>    |
| 21.05%                 | <u>10635</u>    |
| 32.89%                 | <u>10669</u>    |
| 13.26%                 | <u>10638</u>    |
| 24.39%                 | <u>10670</u>    |
| 10.99%                 | <u>10639</u>    |
| 19.32%                 | <u>10671</u>    |
| 10.89%                 | <u>10672</u>    |